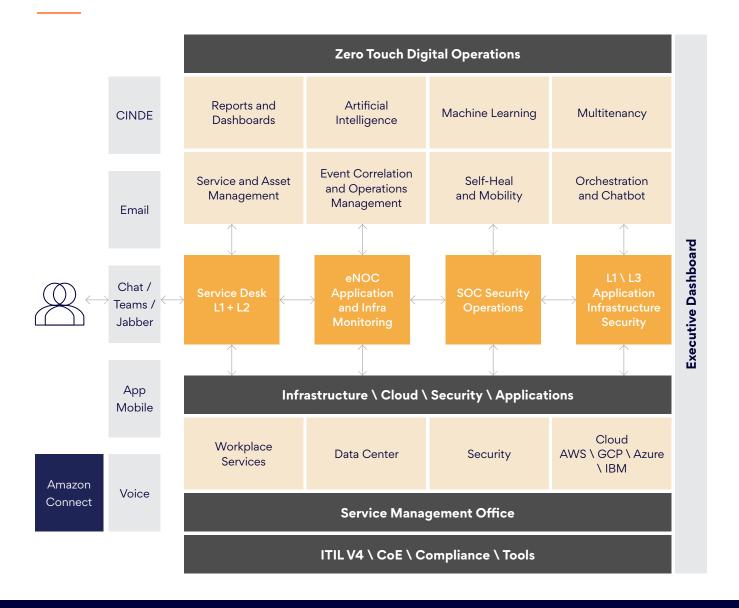

## Persistent's Intelligent Operations Accelerator

Persistent has created a CoE (Center of Excellence) focused on this issue for IT operations at the intersection of people, processes, and technology. It houses expertise to streamline processes, consolidate tools, and bring in automation and orchestration using a service management platform as a transformational enabler.

Persistent Intelligent Operations provides multiskilled 24x7x365 support using our intelligent service management framework that can **reduce OPEX by**  50% and go-live in just four to eight weeks for simple to medium complexity deployments. We provide out of the box integration of the ITSM platform with infrastructure, application performance monitoring and collaboration tools, and active directory integration to converge into the single source of truth — a configuration management database (CMDB).

# "Always On" Integrated Operating Model

Take the pressure and annoying nuances off day-to-day IT operations.

Request a Consultation